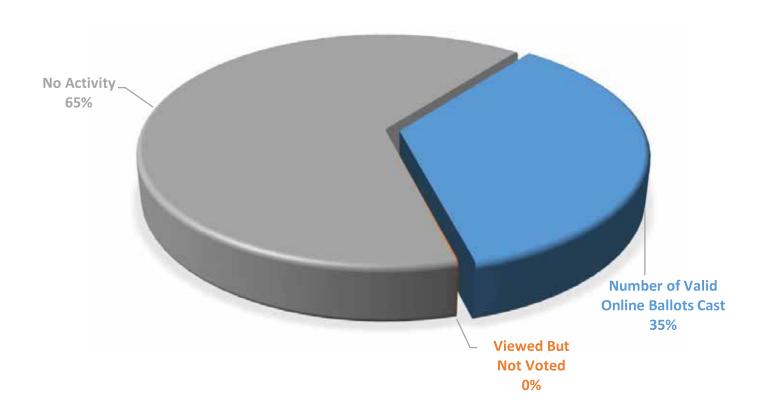

period 08/10/2024 - 09/10/2024 through a secure voting site at eballot.app/WhitingVillage7.

After completing our audit process, Votenet Solutions, Inc. hereby certifies that during the course of the event that eBallot was performing optimally, experienced no downtime and never experienced a security lapse.

After checking our multiple results databases for tampering by technicians, Votenet Solutions, Inc. further certifies that the results in both databases match and the online vote was conducted fairly and honestly.

It is our opinion that online submissions for your event were tabulated in a fair and impartial way and are deemed accurate.

Jonathan Liu

**Jonathan Liu** Head of Customer Experience

#### **Voter Turnout**

# Total Number of Eligible Voters 1002

#### **VOTER TURNOUT**



|                                     | Number | Percentage |
|-------------------------------------|--------|------------|
| Number of Valid Online Ballots Cast | 355    | 35.43%     |
| Viewed But Not Voted                | 1      | 0.10%      |
| No Activity                         | 646    | 64.47%     |

#### **Election Results**

#### **Results by Question**

#### Vote for Seats

#### Total Voters:1002

| Choice                  | Votes | Percentage |
|-------------------------|-------|------------|
| EDMUND ESPOSITO         | 265   | 20         |
| CAROLE SNIDER           | 238   | 18         |
| BARBARA DAVERSO         | 228   | 17         |
| ROSETTA DELUCA          | 225   | 17         |
| MAUREEN CASWELL         | 155   | 12         |
| KAREN SHEAHAN           | 101   | 8