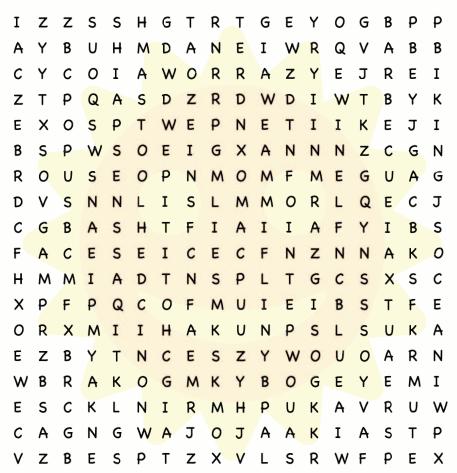

#### **Word Search Puzzle**

#### Find these words related to the month of August

| BOAT     | KAYAK                 | SUN       | WARM     |
|----------|-----------------------|-----------|----------|
| GARDEN   | BARBECUE              | SHADE     | LAKE     |
| CAMPFIRE | OCEAN                 | VACATION  | TOWEL    |
| BIKING   | CANOE                 | SWIMSUIT  | POOL ( ) |
| FLOATIE  | PICNIC                | SWIMMING  | PARK     |
| FISHING  | BEACH                 | POPSICLES | CAMPING  |
| RIVER    | ICE (as in ice cream) | READING   | SUNSET   |

The words may be hidden vertically, horizontally or diagonally.

## AUGUST Word Search Solution

| I  | z  | Z               | S   | \\$          | Н          | G                   | Ţ        | R                                                                                                            | Ţ            | G          | Ε   | Υ          | 0                                                           | G           | В   | P  | Р |
|----|----|-----------------|-----|--------------|------------|---------------------|----------|--------------------------------------------------------------------------------------------------------------|--------------|------------|-----|------------|-------------------------------------------------------------|-------------|-----|----|---|
| A  | Υ  | B               | V   | H            | M          | D                   | A        | N                                                                                                            | E            | Į          | W   | R          | Q                                                           | ٧           | A   | В  | В |
| С  | Υ  | C               | 0   | Í            | A          | W                   | 0        | R                                                                                                            | R            | A          | Z   | Y          | E                                                           | J           | R   | Ε  | I |
| Z  | T  | P               | Q   | A            | (5)        | P                   | Z        | R                                                                                                            | D            | W          | D   | (I         | W                                                           | Т           | В   | Υ  | К |
| Ε  | X  | 0               | \\$ | P            | T          | W                   | <b>Æ</b> | P                                                                                                            | N            | E          | ♦   | Í          | Į                                                           | K           | Ε   | J  | I |
| В  | S  | P               | W   | \\$          | 0          | E                   | Ĭ        | G                                                                                                            | ) <b>x</b> / | A          | N   | N          | N                                                           | Z           | С   | G  | N |
| R  | 0  | U               | \\$ | E            | $\Diamond$ | P                   | N        | M                                                                                                            | <b>(</b> 0)  | M          | F   | M          | É                                                           | G           | U   | A_ | G |
| D  | ٧  | S               | N   | N)           | Ĺ          | $\langle 1 \rangle$ | S        | <b>(</b>                                                                                                     | M            | M          | 0/  | R          | L                                                           | Q           | E   | c  | J |
| C  | G  | B               | A   | S            | Ĥ          | /T                  | F        | <i^< td=""><td>A</td><td>I</td><td>(I</td><td>A</td><td>F</td><td>Y</td><td>I</td><td>В</td><td>S</td></i^<> | A            | I          | (I  | A          | F                                                           | Y           | I   | В  | S |
| F  | A  | (C)             | E   | <u>(</u> \$) | É          | Œ                   | С        | E                                                                                                            | c            | F          | (N) | Z          | N/                                                          | N           | A   | K  | 0 |
| Н  | M  | M               | (I) | A            | D          | Ţ                   | \N       | S                                                                                                            | P            | <b>(</b> ) | ♦   | G          | <c <="" td=""><td>⁄s</td><td>X</td><td>S</td><td>С</td></c> | ⁄s          | X   | S  | С |
| X  | Ρ  | F               | P   | Q            | c          | <del>\( \)</del>    | /F/      | M                                                                                                            | (U)          | X)         | E   | Û          | B                                                           | S           | Τ,  | F  | E |
| 0  | R  | X               | M   | I            | (I)        | H                   | \A       | K                                                                                                            | Û            | N          | P   | <u>(S)</u> | \L/                                                         | <b>/</b> S/ | /U/ | K  | A |
| Ε  | Z  | В               | Y   | T            | N          | (C)                 | Æ        | S                                                                                                            | ⟨z           | Y          | W   | 0/         | /U_                                                         | <b>6</b> /  | A/  | R  | N |
| W  | В  | R               | A   | K            | 0          | G                   | M        | /ĸ                                                                                                           | Y            | В          | 0/  | /G/        | Æ//                                                         | XY//        | Æ/  | M  | I |
| Ε  | S  | /c <sub>/</sub> | K   | L            | N          | Î                   | /R       | M                                                                                                            | Н            | P          | /U/ | /K/        | /A/                                                         | /v/         | R,  | /U | W |
| c  | A  | G               | Ν   | G            | w          | /A                  | J        | 0                                                                                                            | J            | A          | /A  | (K)        | /I <sub>//</sub>                                            | /A /        | Ś   | Т  | Р |
| (V | /z | В               | Ε   | S            | P          | ŹΤ                  | Z        | X                                                                                                            | ٧            | Ĺ          | S   | R          | (w                                                          | F           | Ρ   | Ε  | X |